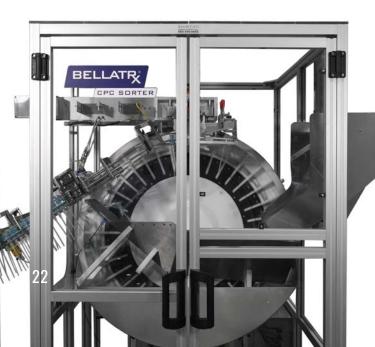

# CPC Capper

Versatile automatic capping machine designed for cosmetics and personal care products

CPC Cap Sorter

Sorter & Feeding
Equipment for Caps
Trigger Pumps

The capper can be equipped on an optional cap sorter and feeder to allow for fully automatic operation.