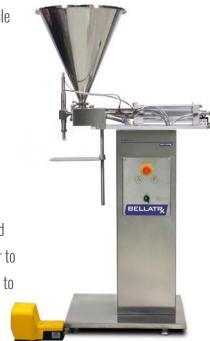

# VP-1& VP-1S

Semi-Viscous Products: Creams, Ointment, Topicals

The VP-1 and VP-1S machines are versatile fillers designed for semi-automatic and automatic accurate dispensing of liquid products.

They can handle semi-dense and paste products with high viscosity. They can be equipped with a foot switch to cycle trigger or set up in automatic mode with container gating and conveyor.

The VP-1S incorporates a stand that can be fixed or mobile depending on your application.

The VP-1 is the bench-top version and can be supplied with a conical hopper to house the product, or an intake spout to connect to your own reservoir.