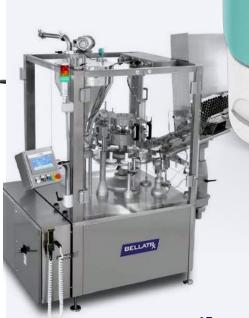

Semi-Automatic Fill-Plug-Cap-Torque Monobloc

# Hydra Monobloc

Semi-automatic liquid filling machines are an excellent choice for smaller applications. The BellatRx Hydra Monobloc liquid filling machine is a semiautomatic base-level liquid filler designed to meet the needs of users filling small batches or samples.

It's also ideal for those whose liquid filling needs involve a large number of cap formats, making an automatic liquid filling machine impractical.

BELLATR

Servo Fill-Plug-Cap-Torque for Stable Bottles