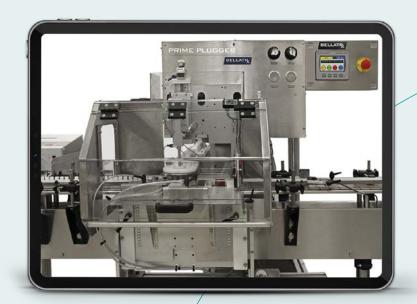

### Prime • Plugger

Prime Plugger is an affordable, automatic inline applicator that consistently inserts dropper tips, plugs, or stoppers onto containers at speeds up to 60 cpm.