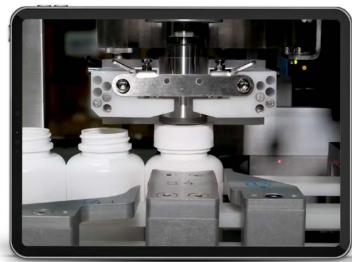

Semi-Automatic Fill-Plug-Cap-Torque Monobloc

# Hydra Monobloc

Semi-automatic liquid filling machines are an excellent choice for smaller applications. The BellatRx Hydra Monobloc liquid filling machine is a semiautomatic base-level liquid filler designed to meet the needs of users filling small batches or samples.

It's also ideal for those whose liquid filling needs involve a large number of cap formats, making an automatic liquid filling machine impractical.

BELLATR

Servo Fill-Plug-Cap-Torque for Stable Bottles