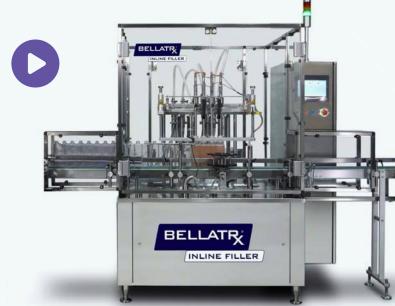

From 2 to 12 Pumping Stations

Aries Inline Filler

### Filling Liquids, Soaps, **Creams and Powders**

Our inline filler packaging machine solutions are able to operate as a liquid filling machine, cream filling machine or powder filling machine packaging solution. Our inline fillers are offered as filler-only standalone models or they can be supplied with our capping systems.