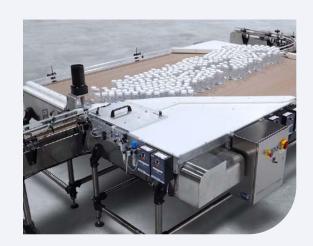

## Solid/Piece Counting & Filling

Gummies, Jelly Beans, Candies, Cookies, Pet Foods and Chewable

BellatRx solids counting and bottle-filling machines fill and count solid pieces into glass or plastic bottles.

The BellatRx filling equipment and piece counter offer improved accuracy over slat fillers and conventional electronic counters and the compact design of our machines requires minimal space on the production line.