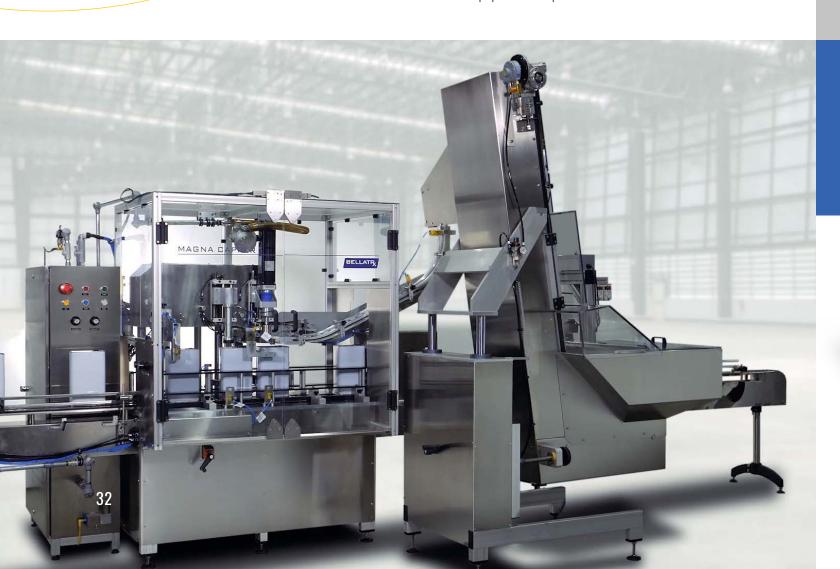

Semi-Automatic Fill-Plug-Cap-Torque Monobloc

# Hydra Monobloc

Semi-automatic liquid filling machines are an excellent choice for smaller applications. The BellatRx Hydra Monobloc liquid filling machine is a semiautomatic base-level liquid filler designed to meet the needs of users filling small batches or samples.

It's also ideal for those whose liquid filling needs involve a large number of cap formats, making an automatic liquid filling machine impractical.

BELLATR

Servo Fill-Plug-Cap-Torque for Stable Bottles