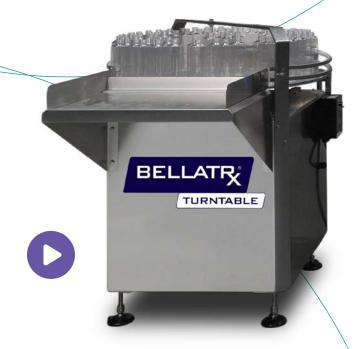

# Surge and Turntable

Surge, Infeed or Outfeed Product Accumulation with Moderate Capacity

The Surge/Turn Table is an accumulation table system designed to take up excess capacity from upstream equipment when downstream equipment is down or

running slowly. This ensures your conveyor belt system operates at its maximum efficiency and prevents unwanted bottlenecks and downtime.