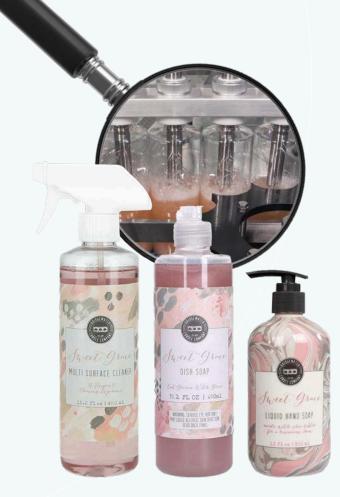

## Aquarius Monobloc

Aquarius Monobloc is a Fill-Plug-Cap-Torque fully servodriven packaging system specially designed for applications in cosmetics, personal care, food and beverage industries. It employs precise dispensing using a volumetric piston or peristaltic pumps, and diving nozzles.

Cosmetics & **Beauty Liquid** Products, Liquid Foods, Sprays, **Home Care Products** 