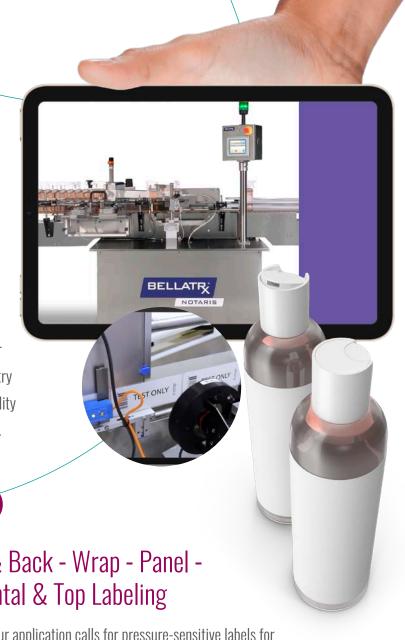

### Notaris Labeler

Front & Back - Wrap - Panel -Horizontal & Top Labeling

Whether your application calls for pressure-sensitive labels for round and non-round bottles, front/back or top label applications, BellatRx has the labeling machine to fit your production needs. The Notaris are versatile labelers capable of labeling small vials and large jars with superior application precision.