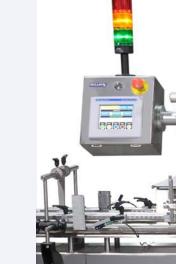

## Solid/Piece Counting & Filling

Gummies, Jelly Beans, Candies, Cookies, Pet Foods and Chewable

BellatRx solids counting and bottle-filling machines fill and count solid pieces into glass or plastic bottles.

The BellatRx filling equipment and piece counter offer improved accuracy over slat fillers and conventional electronic counters and the compact design of our machines requires minimal space on the production line.