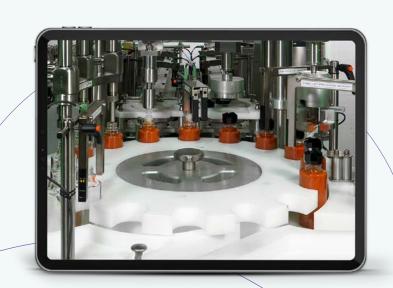

### BellatRx's Monobloc is a servo-driven fill-weigh-cap-label system for unstable bottles in cosmetics, chemicals, food and home care industries

A Double-Pitch Servo-Driven Fill, Plug, Print and Label Monobloc featuring:

- In-Starwheel wrap-in-place labeling application
- Weight verification & fill level Inspection
- Label vision system
- Print quality & position inspection systems

The size and shape of certain bottles and vials can make them difficult to stand on their own, adding difficulty to the automated filling because they cannot be placed on a standard conveyor and moved from one machine to another.