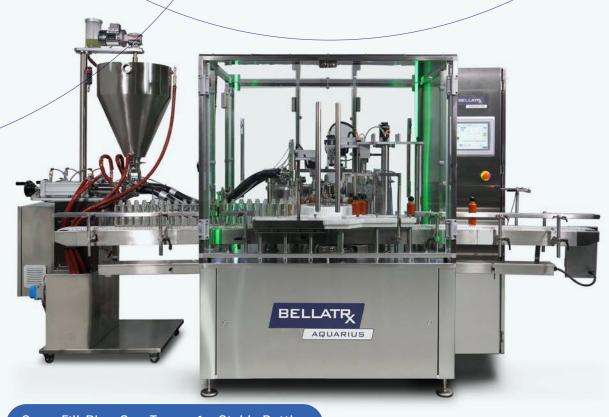

Semi-Automatic Fill-Plug-Cap-Torque Monobloc

# Hydra Monobloc

Semi-automatic liquid filling machines are an excellent choice for smaller applications. The BellatRx Hydra Monobloc liquid filling machine is a semiautomatic base-level liquid filler designed to meet the needs of users filling small batches or samples.

It's also ideal for those whose liquid filling needs involve a large number of cap formats, making an automatic liquid filling machine impractical.

BELLATR

Servo Fill-Plug-Cap-Torque for Stable Bottles

## Aquarius Monobloc

Aquarius Monobloc is a Fill-Plug-Cap-Torque fully servodriven packaging system specially designed for applications in cosmetics, personal care, food and beverage industries. It employs precise dispensing using a volumetric piston or peristaltic pumps, and diving nozzles.