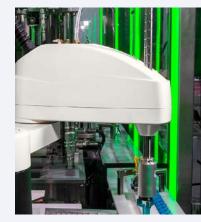

# Robotic Bottle Handling •

Automatic Pick and Place Systems for Unstable Containers

# Feeding and Sorting of Glass Containers onto Packaging Lines

The Glass Bottle Feeder provides a large buffer to allow for uninterrupted operation of downstream equipment.

We have made advancements with our robotic packaging (Packaging Robots) for bottle handling with end-of-arm tooling, vision positioning, and robot mounting to expand the envelope where robotics can be used to replace labor-intensive applications.