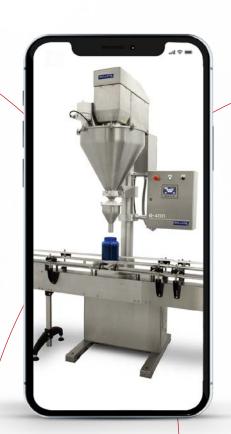

We can put these attributes to work.

Liquid filling machines are our specialty. We offer a full range of semi-automatic and fully automatic liquid filling machines to fill non-viscous and viscous liquids accurately

We offer a wide variety of filling machines that include piston fillers, overflow fillers, pump fillers, and flow meter liquid fillers, among other designs. We have the most advanced servo-driven technology for our monobloc liquid filling system.