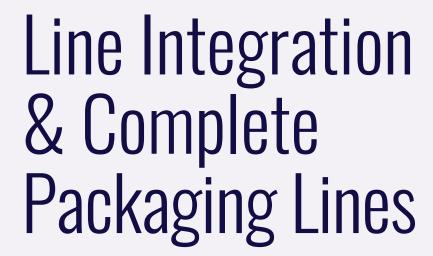

### BellatRx's Monobloc is a servo-driven fill-weigh-cap-label system for unstable bottles in cosmetics, chemicals, food and home care industries

A Double-Pitch Servo-Driven Fill, Plug, Print and Label Monobloc featuring:

- In-Starwheel wrap-in-place labeling application
- Weight verification & fill level Inspection
- Label vision system
- Print quality & position inspection systems

The size and shape of certain bottles and vials can make them difficult to stand on their own, adding difficulty to the automated filling because they cannot be placed on a standard conveyor and moved from one machine to another.