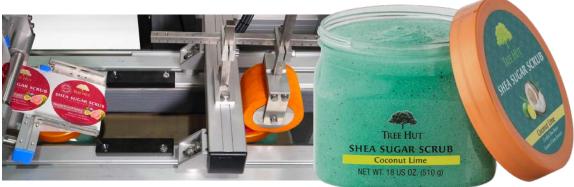

## Solid/Piece Counting & Filling

Gummies, Jelly Beans, Candies, Cookies, Pet Foods and Chewable

BellatRx solids counting and bottle-filling machines fill and count solid pieces into glass or plastic bottles.

The BellatRx filling equipment and piece counter offer improved accuracy over slat fillers and conventional electronic counters and the compact design of our machines requires minimal space on the production line.