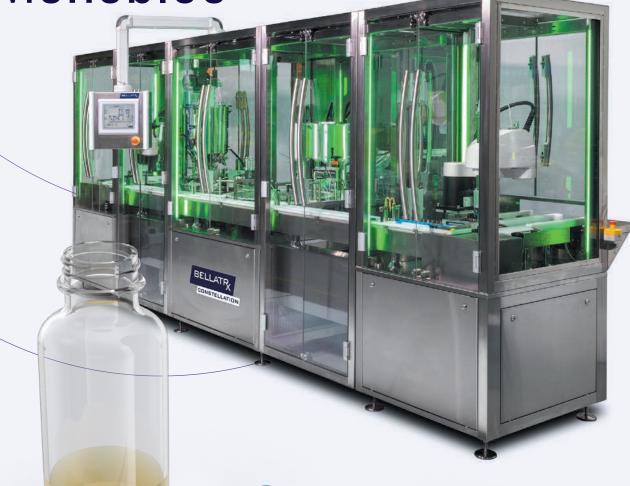

Vial Fill-Weigh-Cap System with Robotic Pick & Place

Constellation Monobloc

Pre-Weigh, Fill, Post-Weight, Cap, Torque

Our Constellation Monobloc liquid filling machine uses unique technology to properly fill high-value liquids in vials or any bottles.

The system measures a tare weight and gross weight, subtracting the tare to obtain an accurate net weight as a verification of the fill volume.