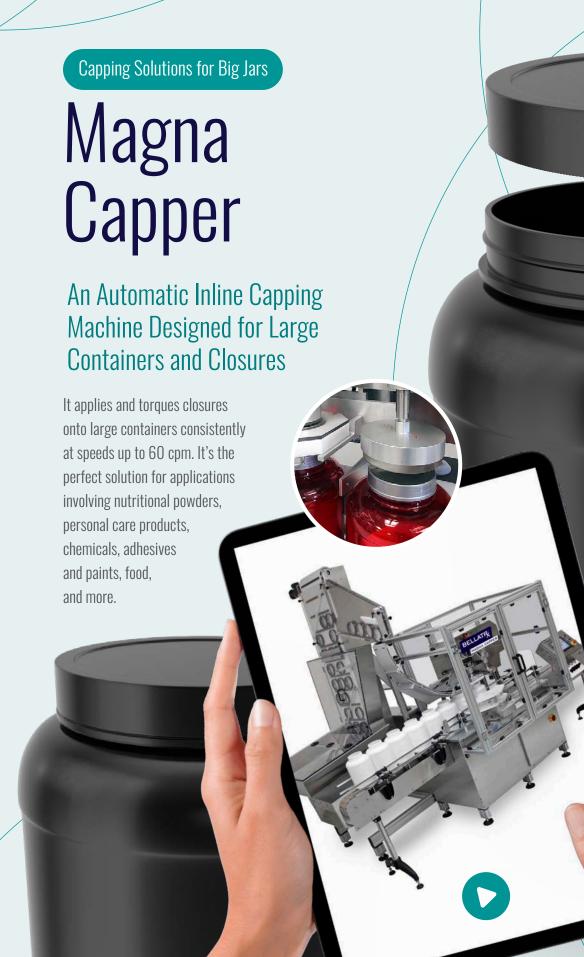

### Automatic or Semi-Automatic Volumetric Filling of Powders and Granules

Our powder filling machines help food, spice, and supplement industries fill cleanly dry products into rigid containers of many sizes, shapes, and types and in a quick and safe manner.

The B400 Single Auger Filling Machine and B500 Twin Auger Filler can be used in a variety of industries to dispense powders, granules, creams, pastes, and liquids. All of our filling machines are food grade and industrial strength with strong chemical resistance and are proven to withstand the demands of day to day operations.