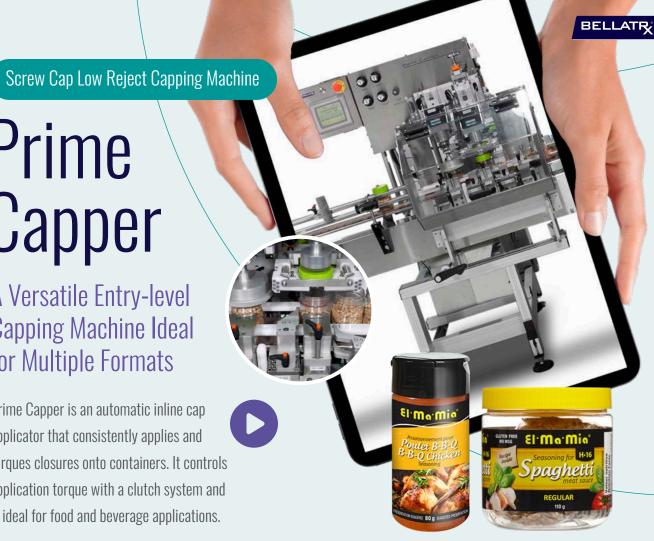

Prime Capper

A Versatile Entry-level Capping Machine Ideal for Multiple Formats

Prime Capper is an automatic inline cap applicator that consistently applies and torques closures onto containers. It controls application torque with a clutch system and is ideal for food and beverage applications.