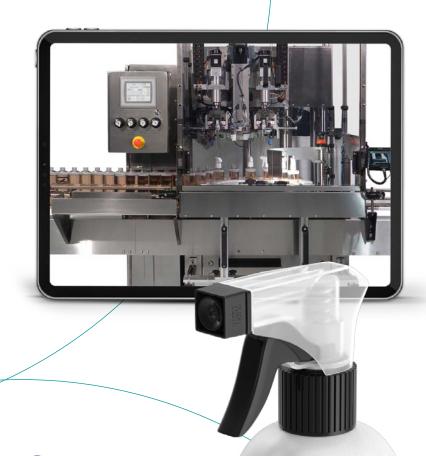

### We offer inventive, advanced and automated packaging and filling solutions

Take the risk out of a multi-vendor packaging line. BellatRx has developed expertise and relationships in the industries stemming from the many years of successful line integration projects.

We can put these attributes to work.

Liquid filling machines are our specialty. We offer a full range of semi-automatic and fully automatic liquid filling machines to fill non-viscous and viscous liquids accurately