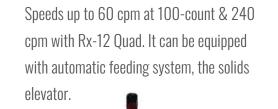

## Rx-12 Counter & Filler

Rx-12 is a Solid Product Count System that Combines the High Speed of a Slat Filler with the Flexibility of an Electronic Counter in a Small **Footprint** 