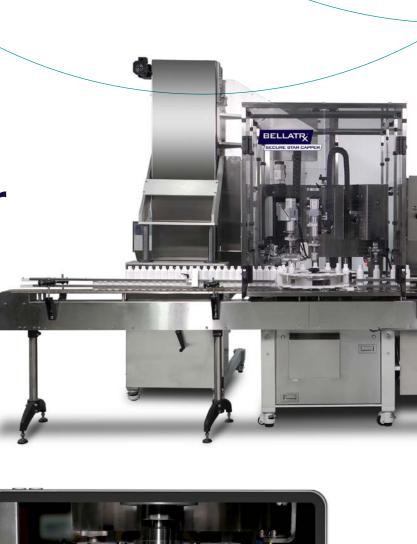

No artificial

BELLATR

Starwheel Capping Machine

Secure • Star Capper

### For Higher Speed Capping and Unstable Containers

Secure Star Capper is an automatic high-speed starwheel cap applicator that consistently applies and torques closures onto containers with accurate and repeatable application torque control.