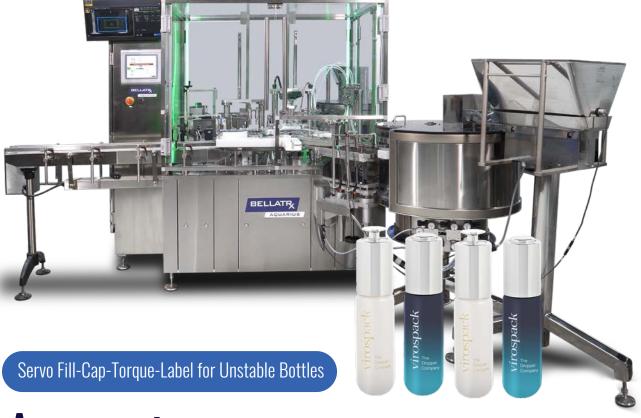

It's also ideal for those whose liquid filling needs involve a large number of cap formats, making an automatic liquid filling machine impractical.

BELLATR

Servo Fill-Plug-Cap-Torque for Stable Bottles

## Aquarius Monobloc

Aquarius Monobloc is a Fill-Plug-Cap-Torque fully servodriven packaging system specially designed for applications in cosmetics, personal care, food and beverage industries. It employs precise dispensing using a volumetric piston or peristaltic pumps, and diving nozzles.

### BellatRx's Monobloc is a servo-driven fill-weigh-cap-label system for unstable bottles in cosmetics, chemicals, food and home care industries

A Double-Pitch Servo-Driven Fill, Plug, Print and Label Monobloc featuring: