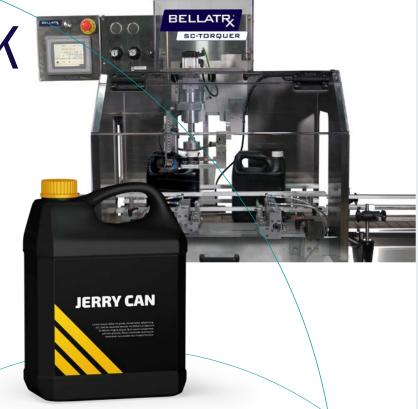

### Applies Precise Torque on Different Containers

Secure Chuck Torquer is an automatic in-line cap torque machine that consistently torques closures onto containers. The Secure Chuck Torquer features heavy-duty gating by a servo for 2- and 4-liter bottles and is ideal for chemicals.